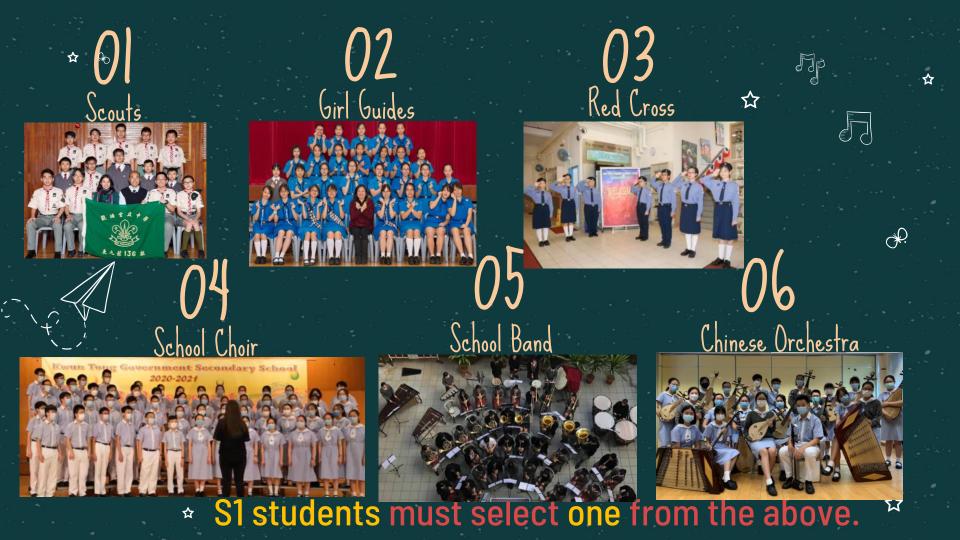

#### REMINDERS TO S.I STUDENTS

S1 students must select one team to join from the following choices (Scouts, Girl Guides, Red Cross, School Choir, School Band, Chinese Orchestra).

\$1 students must ensure that the ECA club meetings do not clash with LEAP on Mondays and Thursdays after school.